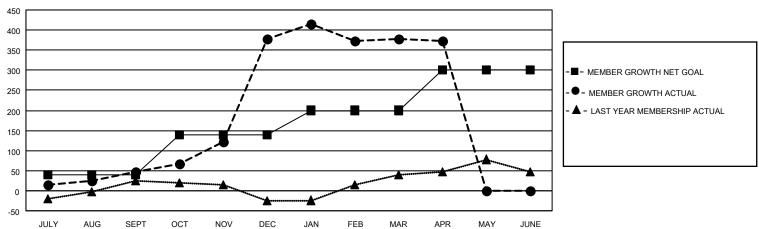

## GOALS AND ACTUAL MEMBERS CUMULATIVE

| DROPPED CLUBS: 3 |     | 49 CLUBS OF 66 ADDED 1 OR MORE<br>NEW MEMBERS | GENDER DISTRIBUTION  MALE 1,843 (72.56%)  FEMALE 697 (27.44%) |               |     |
|------------------|-----|-----------------------------------------------|---------------------------------------------------------------|---------------|-----|
| DROPPED MEMBERS  |     |                                               | FEWALE                                                        | 097 (27.4470) |     |
| DECEASED         | 10  | CLICK HERE FOR CUMULATIVE                     | TOTAL FAMILY UNIT MEMBERS                                     |               | 996 |
| CLUB CANCELLED   | 48  | MEMBERSHIP DATA                               |                                                               | O DAVINO HALE | 510 |
| OTHER 95         |     |                                               | FAMILY MEMBERS PAYING HALF DUES                               |               | 310 |
| TOTAL            | 153 |                                               |                                                               |               |     |

## LOCATION INDIA District 3234D1 Results as of: 4/30/2021

| Clubs         |               |             |               | Members               |                        |                         |                                                    |  |
|---------------|---------------|-------------|---------------|-----------------------|------------------------|-------------------------|----------------------------------------------------|--|
|               | RESULTS FOR   | R 2020-2021 |               | RESULTS FOR 2020-2021 |                        |                         |                                                    |  |
| QUARTER       | NEW CLUB GOAL | NEW CLUBS   | DROPPED CLUBS | QUARTER MEME          | BER GROWTH NET<br>GOAL | MEMBER GROWTH<br>ACTUAL | DROPPED<br>MEMBERS ACTUAL<br>(including transfers) |  |
| JULY/AUG/SEPT | 1             | 0           | 0             | JULY/AUG/SEPT         | 40                     | 91                      | 41                                                 |  |
| OCT/NOV/DEC   | 1             | 5           | 0             | OCT/NOV/DEC           | 100                    | 382                     | 47                                                 |  |
| JAN/FEB/MAR   | 1             | 1           | 3             | JAN/FEB/MAR           | 60                     | 71                      | 57                                                 |  |
| APR/MAY/JUNE  | 2             | 0           | 0             | APR/MAY/JUNE          | 100                    | 6                       | 8                                                  |  |