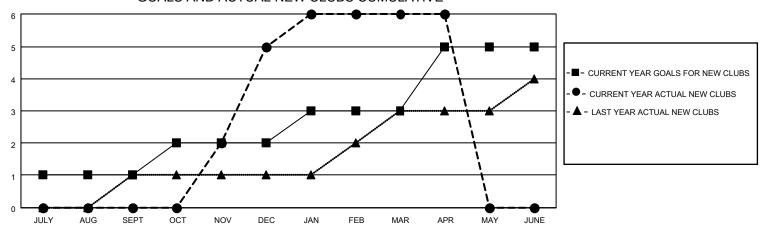

## GOALS AND ACTUAL NEW CLUBS CUMULATIVE

## LOCATION INDIA District 3234D1 Results as of: 4/30/2021

| Clubs         |               |             |               | Members               |                        |                         |                                                    |  |
|---------------|---------------|-------------|---------------|-----------------------|------------------------|-------------------------|----------------------------------------------------|--|
|               | RESULTS FOR   | R 2020-2021 |               | RESULTS FOR 2020-2021 |                        |                         |                                                    |  |
| QUARTER       | NEW CLUB GOAL | NEW CLUBS   | DROPPED CLUBS | QUARTER MEME          | BER GROWTH NET<br>GOAL | MEMBER GROWTH<br>ACTUAL | DROPPED<br>MEMBERS ACTUAL<br>(including transfers) |  |
| JULY/AUG/SEPT | 1             | 0           | 0             | JULY/AUG/SEPT         | 40                     | 91                      | 41                                                 |  |
| OCT/NOV/DEC   | 1             | 5           | 0             | OCT/NOV/DEC           | 100                    | 382                     | 47                                                 |  |
| JAN/FEB/MAR   | 1             | 1           | 3             | JAN/FEB/MAR           | 60                     | 71                      | 57                                                 |  |
| APR/MAY/JUNE  | 2             | 0           | 0             | APR/MAY/JUNE          | 100                    | 6                       | 8                                                  |  |